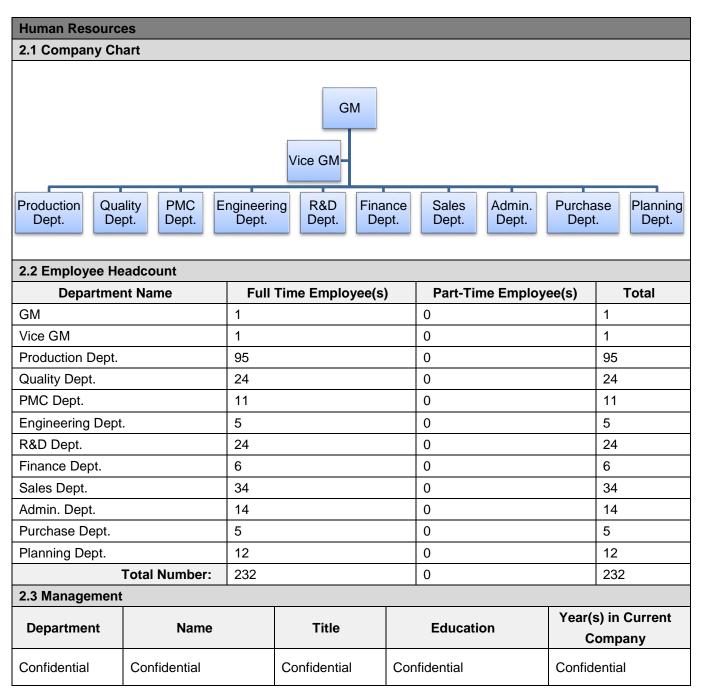

### **Section 2: Human Resources**

| Report No:  | 17361993_P+T | Report date:   | 04/Jan./2018 | Assessed By | Peter Pan |          |         |
|-------------|--------------|----------------|--------------|-------------|-----------|----------|---------|
| CONFIDENTIA | \L           | All Rights Res | served       |             |           | Page No: | 6 of 26 |